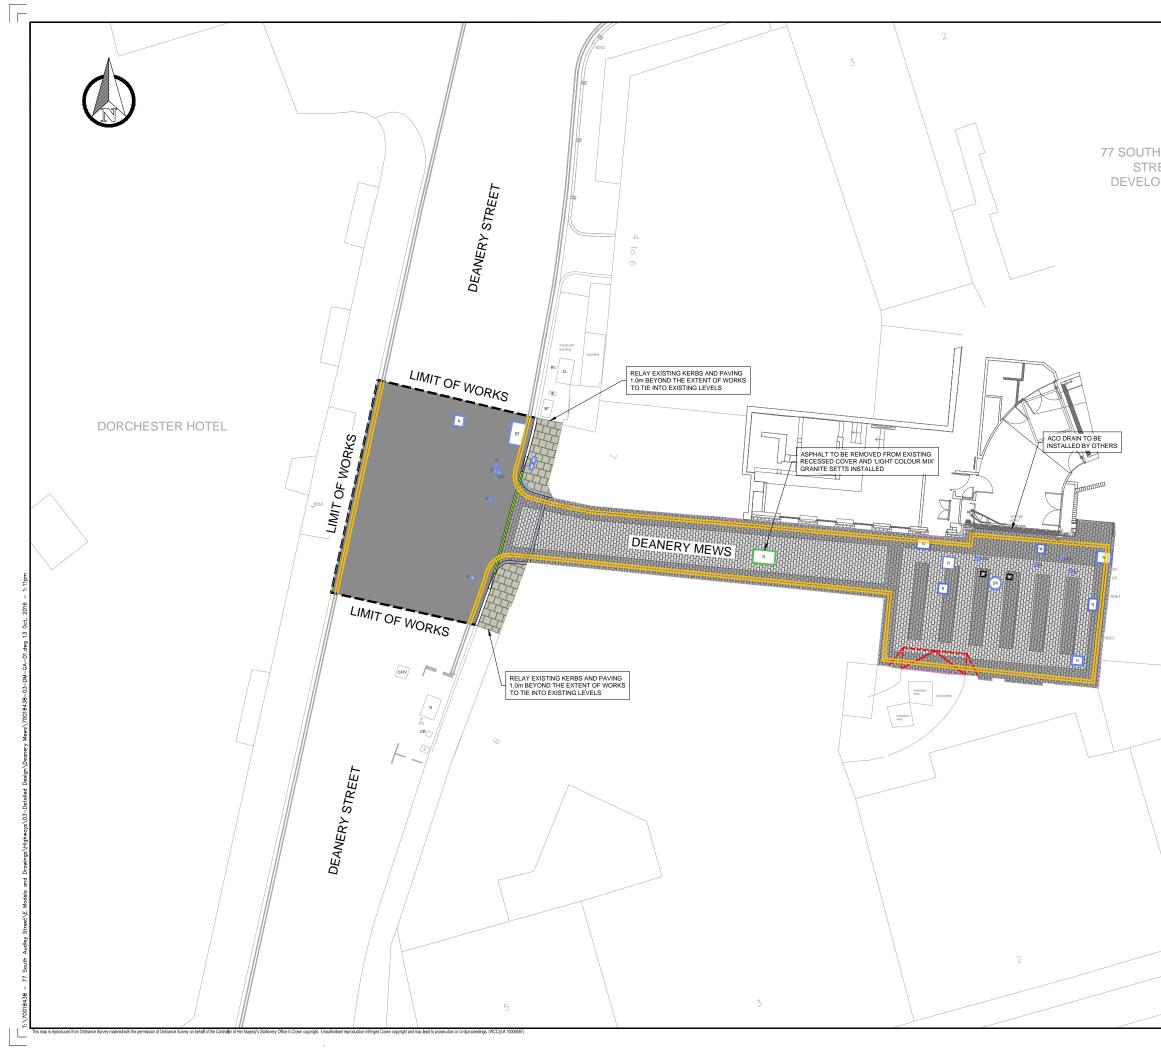

|                       | KEY                                                                                                                                                                                                                                                                                                                    |                                                                                                                                                                                                                                                                                                                                                                                                                                                                                                                                                                                                                                                                                                                                                                                                                                                                                                                                                                                                                                                                                                                                                                                                                                                                                                                                                                                                                                                                                                                                                                                                                                                                                                                                                                                                                                                                                                                                                                                                                                                                                                                                                                                                                                                                                                                                                                                                                                                                                                                        |             |
|-----------------------|------------------------------------------------------------------------------------------------------------------------------------------------------------------------------------------------------------------------------------------------------------------------------------------------------------------------|------------------------------------------------------------------------------------------------------------------------------------------------------------------------------------------------------------------------------------------------------------------------------------------------------------------------------------------------------------------------------------------------------------------------------------------------------------------------------------------------------------------------------------------------------------------------------------------------------------------------------------------------------------------------------------------------------------------------------------------------------------------------------------------------------------------------------------------------------------------------------------------------------------------------------------------------------------------------------------------------------------------------------------------------------------------------------------------------------------------------------------------------------------------------------------------------------------------------------------------------------------------------------------------------------------------------------------------------------------------------------------------------------------------------------------------------------------------------------------------------------------------------------------------------------------------------------------------------------------------------------------------------------------------------------------------------------------------------------------------------------------------------------------------------------------------------------------------------------------------------------------------------------------------------------------------------------------------------------------------------------------------------------------------------------------------------------------------------------------------------------------------------------------------------------------------------------------------------------------------------------------------------------------------------------------------------------------------------------------------------------------------------------------------------------------------------------------------------------------------------------------------------|-------------|
|                       |                                                                                                                                                                                                                                                                                                                        | PROPOSED 400x400x63mm CONCRETE<br>PAVERS LAID ON 50mm SAND/CEMENT BI<br>AND 100mm C16/20 SRC CONCRETE BAS<br>NEW FINE PICKED DARK GRANITE SETTS<br>MIX 250x150x150mm 60% PROSPERO.259<br>DARK GREY AND 15% BLACK LAID ON<br>50mm STEINTEC TUFF-BED MORTAR AND<br>200mm C16/20 SRC CONCRETE BASE,<br>STEINTEC TUFF-TOP GROUT TO BE<br>APPLIED BETWEEN SETTS<br>NEW FINE PICKED LIGHT GRANITE SETTS                                                                                                                                                                                                                                                                                                                                                                                                                                                                                                                                                                                                                                                                                                                                                                                                                                                                                                                                                                                                                                                                                                                                                                                                                                                                                                                                                                                                                                                                                                                                                                                                                                                                                                                                                                                                                                                                                                                                                                                                                                                                                                                      | E<br>;<br>6 |
| AUDLEY<br>ET<br>'MENT |                                                                                                                                                                                                                                                                                                                        | MIX 250x150x150mm 60% ROSALIND, 25%<br>CALLISTO AND 15% PAN LAID ON 50mm<br>STEINTEC TUFF-BED MORTAR AND 200m<br>C16/20 SRC CONCRETE BASE, STEINTEC<br>TUFF-TOP GROUT TO BE APPLIED<br>BETWEEN SETTS                                                                                                                                                                                                                                                                                                                                                                                                                                                                                                                                                                                                                                                                                                                                                                                                                                                                                                                                                                                                                                                                                                                                                                                                                                                                                                                                                                                                                                                                                                                                                                                                                                                                                                                                                                                                                                                                                                                                                                                                                                                                                                                                                                                                                                                                                                                   | m           |
|                       |                                                                                                                                                                                                                                                                                                                        | NEW 40mm HRA 35/14 F SURFACE COURS<br>LAID ON 60mm AC20 DBM BIN 40/60 BINDE<br>COURSE                                                                                                                                                                                                                                                                                                                                                                                                                                                                                                                                                                                                                                                                                                                                                                                                                                                                                                                                                                                                                                                                                                                                                                                                                                                                                                                                                                                                                                                                                                                                                                                                                                                                                                                                                                                                                                                                                                                                                                                                                                                                                                                                                                                                                                                                                                                                                                                                                                  |             |
|                       |                                                                                                                                                                                                                                                                                                                        | PROPOSED VEHICLE ENTRANCE RAMP                                                                                                                                                                                                                                                                                                                                                                                                                                                                                                                                                                                                                                                                                                                                                                                                                                                                                                                                                                                                                                                                                                                                                                                                                                                                                                                                                                                                                                                                                                                                                                                                                                                                                                                                                                                                                                                                                                                                                                                                                                                                                                                                                                                                                                                                                                                                                                                                                                                                                         |             |
|                       |                                                                                                                                                                                                                                                                                                                        | PROPOSED 150x300mm GRANITE KERB C<br>150mm SRC CONCRETE CLASS C16/20 TC<br>BSEN 206                                                                                                                                                                                                                                                                                                                                                                                                                                                                                                                                                                                                                                                                                                                                                                                                                                                                                                                                                                                                                                                                                                                                                                                                                                                                                                                                                                                                                                                                                                                                                                                                                                                                                                                                                                                                                                                                                                                                                                                                                                                                                                                                                                                                                                                                                                                                                                                                                                    |             |
|                       |                                                                                                                                                                                                                                                                                                                        | PROPOSED 150x300mm 45° SPLAYED<br>GRANITE KERB (FRONT EDGE TO BE<br>FLUSH WITH CARRIAGEWAY) ON 150mm<br>SRC CONCRETE CLASS C16/20 TO BSEN<br>206                                                                                                                                                                                                                                                                                                                                                                                                                                                                                                                                                                                                                                                                                                                                                                                                                                                                                                                                                                                                                                                                                                                                                                                                                                                                                                                                                                                                                                                                                                                                                                                                                                                                                                                                                                                                                                                                                                                                                                                                                                                                                                                                                                                                                                                                                                                                                                       |             |
|                       |                                                                                                                                                                                                                                                                                                                        | PROPOSED 150x300mm FLUSH GRANITE<br>KERB LAID ON 150mm SRC CONCRETE<br>CLASS C16/20 TO BSEN 206 WITH 6mm<br>UPSTAND (MAX)                                                                                                                                                                                                                                                                                                                                                                                                                                                                                                                                                                                                                                                                                                                                                                                                                                                                                                                                                                                                                                                                                                                                                                                                                                                                                                                                                                                                                                                                                                                                                                                                                                                                                                                                                                                                                                                                                                                                                                                                                                                                                                                                                                                                                                                                                                                                                                                              |             |
|                       |                                                                                                                                                                                                                                                                                                                        | PROPOSED DROPPER/ TRANSITION KERI<br>PROPOSED PRIMROSE YELLOW LINE<br>MARKINGS (50mm WIDE)                                                                                                                                                                                                                                                                                                                                                                                                                                                                                                                                                                                                                                                                                                                                                                                                                                                                                                                                                                                                                                                                                                                                                                                                                                                                                                                                                                                                                                                                                                                                                                                                                                                                                                                                                                                                                                                                                                                                                                                                                                                                                                                                                                                                                                                                                                                                                                                                                             | з           |
|                       | G                                                                                                                                                                                                                                                                                                                      | PROPOSED NEW GULLY WITH CYCLE<br>FRIENDLY COVER AND FRAME                                                                                                                                                                                                                                                                                                                                                                                                                                                                                                                                                                                                                                                                                                                                                                                                                                                                                                                                                                                                                                                                                                                                                                                                                                                                                                                                                                                                                                                                                                                                                                                                                                                                                                                                                                                                                                                                                                                                                                                                                                                                                                                                                                                                                                                                                                                                                                                                                                                              |             |
|                       |                                                                                                                                                                                                                                                                                                                        | EXISTING COVER TO BE RAISED/LOWERE<br>TO SUIT NEW LEVELS<br>NEW RECESSED UTILITY COVER WITH                                                                                                                                                                                                                                                                                                                                                                                                                                                                                                                                                                                                                                                                                                                                                                                                                                                                                                                                                                                                                                                                                                                                                                                                                                                                                                                                                                                                                                                                                                                                                                                                                                                                                                                                                                                                                                                                                                                                                                                                                                                                                                                                                                                                                                                                                                                                                                                                                            | ED          |
|                       |                                                                                                                                                                                                                                                                                                                        | STATUTORY EMBLEM. COVER TO BE<br>INFILLED WITH SURROUNDING MATERIAL                                                                                                                                                                                                                                                                                                                                                                                                                                                                                                                                                                                                                                                                                                                                                                                                                                                                                                                                                                                                                                                                                                                                                                                                                                                                                                                                                                                                                                                                                                                                                                                                                                                                                                                                                                                                                                                                                                                                                                                                                                                                                                                                                                                                                                                                                                                                                                                                                                                    | -           |
|                       |                                                                                                                                                                                                                                                                                                                        |                                                                                                                                                                                                                                                                                                                                                                                                                                                                                                                                                                                                                                                                                                                                                                                                                                                                                                                                                                                                                                                                                                                                                                                                                                                                                                                                                                                                                                                                                                                                                                                                                                                                                                                                                                                                                                                                                                                                                                                                                                                                                                                                                                                                                                                                                                                                                                                                                                                                                                                        |             |
|                       | ALL LIST<br>2. ALL CAR                                                                                                                                                                                                                                                                                                 | EXISTING 150x300mm GRANITE KERB<br>EXISTING LINE MARKING<br>WING IS TO BE READ IN CONJUNCTION WI<br>ED ON 70018438-03-DM-DL-01.<br>RIGGEWAY COVERS (IN DEANERY MEWS) T<br>IED WITH THE PROPOSED PAVING BOND.                                                                                                                                                                                                                                                                                                                                                                                                                                                                                                                                                                                                                                                                                                                                                                                                                                                                                                                                                                                                                                                                                                                                                                                                                                                                                                                                                                                                                                                                                                                                                                                                                                                                                                                                                                                                                                                                                                                                                                                                                                                                                                                                                                                                                                                                                                           |             |
|                       | 1. THIS DRA<br>ALL LISTI<br>2. ALL CARI                                                                                                                                                                                                                                                                                | EXISTING LINE MARKING<br>WING IS TO BE READ IN CONJUNCTION WI<br>ED ON 70018438-03-DM-DL-01.<br>RIAGEWAY COVERS (IN DEANERY MEWS) T                                                                                                                                                                                                                                                                                                                                                                                                                                                                                                                                                                                                                                                                                                                                                                                                                                                                                                                                                                                                                                                                                                                                                                                                                                                                                                                                                                                                                                                                                                                                                                                                                                                                                                                                                                                                                                                                                                                                                                                                                                                                                                                                                                                                                                                                                                                                                                                    |             |
|                       | THIS DRA<br>ALL LIST     ALL CARI<br>BE ALIGN     BE ALIGN     A     03.10.2016                                                                                                                                                                                                                                        | EXISTING LINE MARKING<br>WING IS TO BE READ IN CONJUNCTION WI<br>DO N 70018438-03-DM-DL-01.<br>RIAGEWAY COVERS (IN DEANERY MEWS) T<br>IED WITH THE PROPOSED PAVING BOND.<br>DW NITH. ISSUE                                                                                                                                                                                                                                                                                                                                                                                                                                                                                                                                                                                                                                                                                                                                                                                                                                                                                                                                                                                                                                                                                                                                                                                                                                                                                                                                                                                                                                                                                                                                                                                                                                                                                                                                                                                                                                                                                                                                                                                                                                                                                                                                                                                                                                                                                                                             | 0           |
|                       | 1. THIS DRA<br>ALL LIST<br>2. ALL CARI<br>BE ALIGN                                                                                                                                                                                                                                                                     | EXISTING LINE MARKING<br>WING IS TO BE READ IN CONJUNCTION WI<br>ED ON 70018438-03-DM-DL-01.<br>RIAGEWAY COVERS (IN DEANERY MEWS) T<br>IED WITH THE PROPOSED PAVING BOND.                                                                                                                                                                                                                                                                                                                                                                                                                                                                                                                                                                                                                                                                                                                                                                                                                                                                                                                                                                                                                                                                                                                                                                                                                                                                                                                                                                                                                                                                                                                                                                                                                                                                                                                                                                                                                                                                                                                                                                                                                                                                                                                                                                                                                                                                                                                                              |             |
|                       | 1. THIS DRA<br>ALL LIST     2. ALL CARI<br>BE ALIGN     BE ALIGN     A     03.10.2016     REV DATE                                                                                                                                                                                                                     | EXISTING LINE MARKING<br>WING IS TO BE READ IN CONJUNCTION WI<br>D ON 70018438-03-DM-DL-01.<br>RAGEWAY COVERS (IN DEANERY MEWS) T<br>IED WITH THE PROPOSED PAVING BOND.<br>DW NTIAL ISSUE                                                                                                                                                                                                                                                                                                                                                                                                                                                                                                                                                                                                                                                                                                                                                                                                                                                                                                                                                                                                                                                                                                                                                                                                                                                                                                                                                                                                                                                                                                                                                                                                                                                                                                                                                                                                                                                                                                                                                                                                                                                                                                                                                                                                                                                                                                                              | 0           |
|                       | 1. THIS DRA<br>ALL LIST     2. ALL CARI<br>BE ALIGN     BE ALIGN     A     03.10.2016     REV DATE                                                                                                                                                                                                                     | EXISTING LINE MARKING<br>WING IS TO BE READ IN CONJUNCTION WI<br>D ON 70018438-03-DM-DL-01.<br>RAGEWAY COVERS (IN DEANERY MEWS) T<br>IED WITH THE PROPOSED PAVING BOND.<br>DW NTIAL ISSUE                                                                                                                                                                                                                                                                                                                                                                                                                                                                                                                                                                                                                                                                                                                                                                                                                                                                                                                                                                                                                                                                                                                                                                                                                                                                                                                                                                                                                                                                                                                                                                                                                                                                                                                                                                                                                                                                                                                                                                                                                                                                                                                                                                                                                                                                                                                              | 0           |
|                       | I. THIS DRA<br>ALL LIST     ALL CAR<br>BE ALIGN     A 03.10.2016     REV DATE     DRAINIG STATUS     CLIENT     CLIENT                                                                                                                                                                                                 | EXISTING LINE MARKING WING IS TO BE READ IN CONJUNCTION WI DON 70018438-03-DM-DL-01. KAGEWAY COVERS (IN DEANERY MEWS) T IED WITH THE PROPOSED PAVING BOND.                                                                                                                                                                                                                                                                                                                                                                                                                                                                                                                                                                                                                                                                                                                                                                                                                                                                                                                                                                                                                                                                                                                                                                                                                                                                                                                                                                                                                                                                                                                                                                                                                                                                                                                                                                                                                                                                                                                                                                                                                                                                                                                                                                                                                                                                                                                                                             | 0           |
|                       | I. THIS DRA<br>ALL LIST     ALL CAR<br>BE ALIGN     A 03.10.2016     REV DATE     DRAINIG STATUS     CLIENT     CLIENT                                                                                                                                                                                                 | EXISTING LINE MARKING                                                                                                                                                                                                                                                                                                                                                                                                                                                                                                                                                                                                                                                                                                                                                                                                                                                                                                                                                                                                                                                                                                                                                                                                                                                                                                                                                                                                                                                                                                                                                                                                                                                                                                                                                                                                                                                                                                                                                                                                                                                                                                                                                                                                                                                                                                                                                                                                                                                                                                  | 0           |
|                       | I. THIS DRA<br>ALL LIST     ALL ORI     BE ALIGN     A 03.10.2016     REV DATE     DRUNNG STATUS     CLENT     CLENT                                                                                                                                                                                                   | EXISTING LINE MARKING<br>WING IS TO BE REFAD IN CONJUNCTION WI<br>RAGEWAY COVERS (IN DEANERY MEWS) T<br>IED WITH THE PROPOSED PAVING BOND.<br>MILL ISSE<br>TO DETAILED DESIGN<br>DETAILED DESIGN<br>CONSOL DESIGN<br>CONS                                                                                                                   | 0           |
|                       | 1.         THIS DRA<br>ALL LIST           2.         ALL CAR<br>BE ALIGN           0.3.10.2016         REV           REV         DATE           DRAMNG STATUS         DRAMNG STATUS           CLIENT         CLIENT           TITLE         SCALE @ A1           1:100         SCALE @ A1                              | EXISTING LINE MARKING WING IS TO BE READ IN CONJUNCTION WI ROWNOND IS TO BE READ IN CONJUNCTION WILL ROWNOND I                                                                                                                                                                                                                                                                                                                                                                                         | APD         |
|                       | 1.         THIS DRA<br>ALL LIST           2.         ALL CAR<br>BE ALIGN           0.         0.3.00.2016           REV         DATE           DRAINING STATUS         DRAINING STATUS           CLIENT         CLIENT           TITLE         SCALE @ A1<br>1:100           JOB NO.<br>700184388         DRAINING NO. | EXISTING LINE MARKING<br>WING IS TO BE READ IN CONJUNCTION WI<br>DO N 70018430-03-DM-DL-01.<br>RAGEWAY COVERS (IN DEANERY MEWS) T<br>IED WITH THE PROPOSED PAVING BOND.<br>DETAILED DESIGN<br>DETAILED DESIGN<br>DETAILED DESIGN<br>CONSPL CONSPLOY<br>Standad Way. London, SEI 552<br>Wetfindingericular werweggingLoon<br>25 Mandad Way. London, SEI 552<br>Wetfindingericular werweggingLoon<br>25 Mandad Way. London, SEI 552<br>Wetfindingericular werweggingLoon<br>CONSPL CONSPLOY<br>Standad Way. London, SEI 552<br>Wetfindingericular werweggingLoon<br>CONSPLO<br>CONSPLO<br>CONSPLO<br>CONSPLO<br>CONSPLO<br>CONSPLO<br>CONSPLO<br>CONSPLO<br>CONSPLO<br>CONSPLO<br>CONSPLO<br>CONSPLO<br>CONSPLO<br>CONSPLO<br>CONSPLO<br>CONSPLO<br>CONSPLO<br>CONSPLO<br>CONSPLO<br>CONSPLO<br>CONSPLO<br>CONSPLO<br>CONSPLO<br>CONSPLO<br>CONSPLO<br>CONSPLO<br>CONSPLO<br>CONSPLO<br>CONSPLO<br>CONSPLO<br>CONSPLO<br>CONSPLO<br>CONSPLO<br>CONSPLO<br>CONSPLO<br>CONSPLO<br>CONSPLO<br>CONSPLO<br>CONSPLO<br>CONSPLO<br>CONSPLO<br>CONSPLO<br>CONSPLO<br>CONSPLO<br>CONSPLO<br>CONSPLO<br>CONSPLO<br>CONSPLO<br>CONSPLO<br>CONSPLO<br>CONSPLO<br>CONSPLO<br>CONSPLO<br>CONSPLO<br>CONSPLO<br>CONSPLO<br>CONSPLO<br>CONSPLO<br>CONSPLO<br>CONSPLO<br>CONSPLO<br>CONSPLO<br>CONSPLO<br>CONSPLO<br>CONSPLO<br>CONSPLO<br>CONSPLO<br>CONSPLO<br>CONSPLO<br>CONSPLO<br>CONSPLO<br>CONSPLO<br>CONSPLO<br>CONSPLO<br>CONSPLO<br>CONSPLO<br>CONSPLO<br>CONSPLO<br>CONSPLO<br>CONSPLO<br>CONSPLO<br>CONSPLO<br>CONSPLO<br>CONSPLO<br>CONSPLO<br>CONSPLO<br>CONSPLO<br>CONSPLO<br>CONSPLO<br>CONSPLO<br>CONSPLO<br>CONSPLO<br>CONSPLO<br>CONSPLO<br>CONSPLO<br>CONSPLO<br>CONSPLO<br>CONSPLO<br>CONSPLO<br>CONSPLO<br>CONSPLO<br>CONSPLO<br>CONSPLO<br>CONSPLO<br>CONSPLO<br>CONSPLO<br>CONSPLO<br>CONSPLO<br>CONSPLO<br>CONSPLO<br>CONSPLO<br>CONSPLO<br>CONSPLO<br>CONSPLO<br>CONSPLO<br>CONSPLO<br>CONSPLO<br>CONSPLO<br>CONSPLO<br>CONSPLO<br>CONSPLO<br>CONSPLO<br>CONSPLO<br>CONSPLO<br>CONSPLO<br>CONSPLO<br>CONSPLO<br>CONSPLO<br>CONSPLO<br>CONSPLO<br>CONSPLO<br>CONSPLO<br>CONSPLO<br>CONSPLO<br>CONSPLO<br>CONSPLO<br>CONSPLO<br>CONSPLO<br>CONSPLO<br>CONSPLO<br>CONSPLO<br>CONSPLO<br>CONSPLO<br>CONSPLO<br>CONSPLO<br>CONSPLO<br>CONSPLO<br>CONSPLO<br>CONSPLO<br>CONSPLO<br>CONSPLO<br>CONSPLO<br>CONSPLO<br>CONSPLO<br>CONSPLO<br>CONSPLO<br>CONSPLO<br>CONSPLO<br>CONSPLO<br>CONSPLO<br>CONSPLO<br>CONSPLO<br>CONSPLO<br>CONSPLO<br>CONSPLO<br>CONSPLO<br>CONSPLO<br>CONSPLO<br>CONSPLO<br>CONSPLO<br>CONSPL | SHEET<br>A1 |